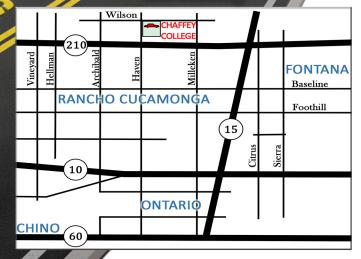

5885 Haven Ave Rancho Cucamonga, CA 91737

\*\* The Campus is located North of the 210 Freeway

www.facebook.com/ChaffeyCollegeCarClub

· 1st & 2nd Place Trophies & Plaques · Food & Refreshments ·