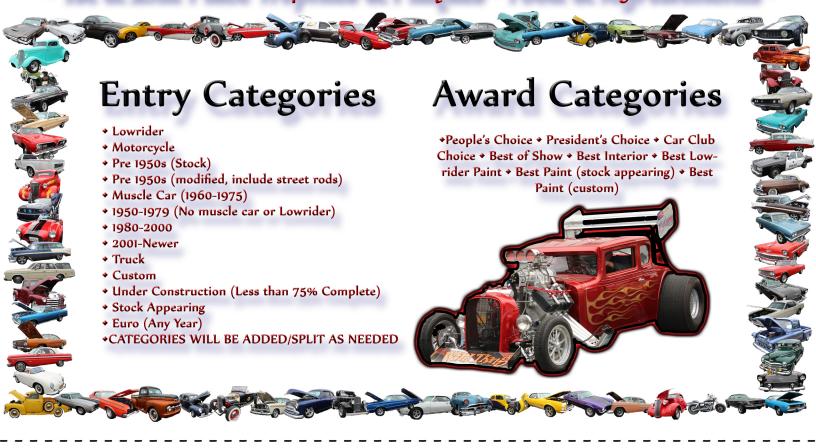

5885 Haven Ave., Rancho Cucamonga, CA 91737

All Fields are Required

Pre-registration must be postmarked by March 31st, 2014

| Name _    |                           |                 | Phone |     |
|-----------|---------------------------|-----------------|-------|-----|
| Address _ |                           | City            | State | Zip |
|           | Email Address             |                 |       |     |
| Make      |                           | Model           | Уеаг  | •   |
|           | Category Entering In (fro | om list above): |       |     |